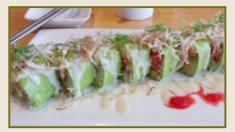

Dancing Queen 🗄 13.95 Cucumber, fish roe, spicy mayo, and tempura flakes inside topped with salmon and tobiko

11.95 Vegetarian Sweet fried tofu skin on top of avocado, cucumber & sweet potato

Golden Fish 🛚 📇 14.95 Eel, cucumber, roe, covered by shrimp and salmon with spicy mayo & sweet soy sauce

Tuna or Salmon Torch 🛛 🕮 🛛 14.95 Cucumber, roe and spicy mayo inside with seared tuna or salmon on top with mayo and sweet sauce

Bruins 🕻 🔠 Seared white tuna and mayo sweet sauce on top spicy tuna maki with black roe and mango sauce