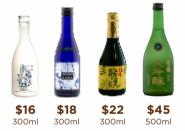

| FRUIT WINES                       | Glass | Bottle |
|-----------------------------------|-------|--------|
| Takara Plum                       | 8     | 22     |
| Hana Fuji Apple                   | 8     | 22     |
| SAKE                              | Small | Large  |
| Sho Chiku Bai                     | 5     | 10     |
| Suishin Junmai<br>"Drunken Heart" | 12    | 22     |
| Wakatake<br>Onikoroshi Daiginjo   | 18    | 35     |
|                                   |       |        |

Nigori Creme de Sake Unfiltered Momokawa Diamond Sake Shirayuki Junmai Ginjyo Yonetsuru Daigijo "Long Life"

**SPARKLING** 

\$6

| SAPPORO |  |
|---------|--|
|---------|--|

Nigori Creme de Sake Unfiltered Momokawa Diamond Sake Shirayuki Junmai Ginjyo Yonetsuru Daigijo "Long Life"

**SPARKLING** 

\$6

| SAPPORO |
|---------|
|---------|

| Α | Ρ | Ρ | E. | Г | Ζ | Ε | R | S |
|---|---|---|----|---|---|---|---|---|
|   |   |   |    |   |   |   |   |   |