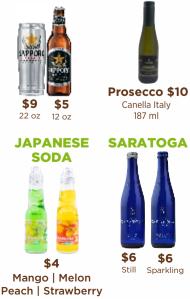

| FRUIT WINES                       | Glass | Bottle |
|-----------------------------------|-------|--------|
| Takara Plum                       | 8     | 22     |
| Hana Fuji Apple                   | 8     | 22     |
| SAKE                              | Small | Large  |
| Sho Chiku Bai                     | 5     | 10     |
| Suishin Junmai<br>"Drunken Heart" | 12    | 22     |
| Wakatake<br>Onikoroshi Daiginjo   | 18    | 35     |
|                                   |       |        |

Nigori Creme de Sake Unfiltered Momokawa Diamond Sake Shirayuki Junmai Ginjyo Yonetsuru Daigijo "Long Life"

**SPARKLING** 

\$6

| SAPPORO |  |
|---------|--|
|---------|--|

Nigori Creme de Sake Unfiltered Momokawa Diamond Sake Shirayuki Junmai Ginjyo Yonetsuru Daigijo "Long Life"

**SPARKLING** 

\$6

| SAPPORO |
|---------|
|---------|

| Α | Ρ | Ρ | E. | Г | Ζ | Ε | R | S |
|---|---|---|----|---|---|---|---|---|
|   |   |   |    |   |   |   |   |   |