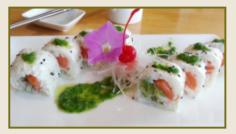

### HOSO MAKI Thin Rolls

| Avocado Maki<br>Avocado & sesame seed             | 6.50 |
|---------------------------------------------------|------|
| <b>Kappa Maki</b><br>Cucumber roll                | 5.95 |
| <b>Oshinko Maki</b><br>Pickled daikon radish roll | 5.95 |
| Salmon Maki 🖺                                     | 7.95 |
| <b>Tekka Maki </b><br>Tuna roll                   | 7.95 |
| Negihama Maki 🖁<br>Yellowtail & scallion          | 7.95 |

Salmon, avocado, and scallions

Salmon, avocado, cucumber

**California Maki** 

Boston Maki 🗒

Alaskan Maki 🗄

cucumber

Philadelphia Maki 🗒 8.95 Smoke salmon, scallion, cucumber with cream cheese

Spicy Tuna Maki 🕻 🗒 8.95 Tuna, cucumber, spicy mayo