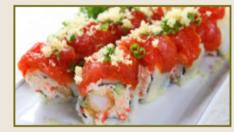

Red Dragon 🕻 🔠 12.95 Tempura sweet potato, top with spicy crispy tuna

High Wave 🛛 🗄 15.95 Spicy tuna maki topped with tuna and white tuna, avocado, tempura flakes and tobiko with chef special spicy sauce

Phoenix 🛚 🗄 14.95 Spicy crispy salmon top with salmon, Jalapeno, black tobiko and chilly sauce

13.95 Red Sox 🗄 Deep fried salmon and cream cheese, top with fresh tuna and sauce

11.95 Rte 18 Baked spicy crab meat on top of california roll with sauce and scallion