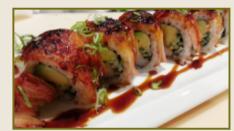

## TATAMI SPECIALS MAKI

15.95 East Bridgewater Cooked salmon, crab stick, cucumber, avocado and tobiko wrapped with soy sheet. Lightly battered and deep fried, with house special sauce

15.95 Alligator Shrimp tempura roll covered by eel, crab stick, avocado, tobiko and scallions

14.95 Volcano 🛛 California Roll topped with baked scallop in chef's special spicy sauce, with tempura flakes and scallion

16.95

**Snow Mountain** Shrimp tempura cucumber inside topped with lobster meat

**Rocky Roll** 13.95 Shrimp tempura, sweet potato, cucumber and avocado, wrapped in soy sheets top with fried taro flakes and sauce