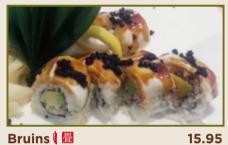

Tuna or Salmon Torch 🛛 🕮 🛛 14.95 Cucumber, roe and spicy mayo inside with seared tuna or salmon on top with mayo and sweet sauce

Bruins 🕻 🔠 Seared white tuna and mayo sweet sauce on top spicy tuna maki with black roe and mango sauce